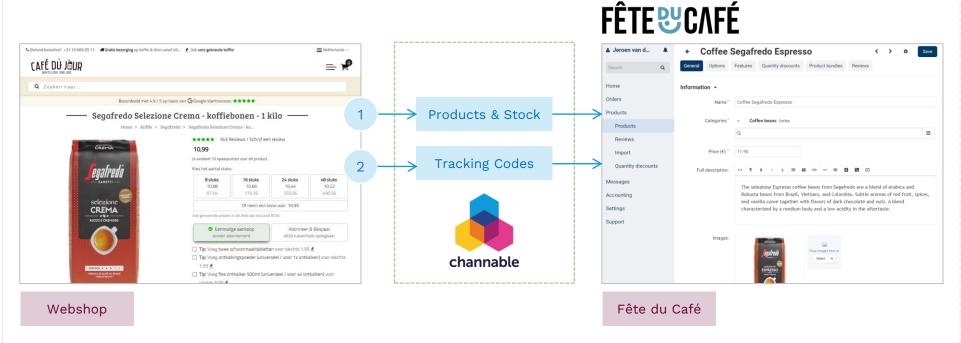

### Channable Integration - Basic Workflow

Configure your Channable setup to export a product-data feed to Fête du Café, based on the Google Product Data XML template.

The XML you are pushing to Fête du Café contains your product-data, including titles, description, images, pricing and stock.

Setup a scheduled task in Channable to generate the product-data & stock each day.

Fête du Café will download and process your product-feed during the night.

Your product-data in Fête du Café will be updated with the data you're pushing through Channable.

#### Channable – Fête du Café Workflow

- 1. Fête du Café pulls products & stock XML from Channable
- 2. Fête du Café pulls tracking code XML from Channable