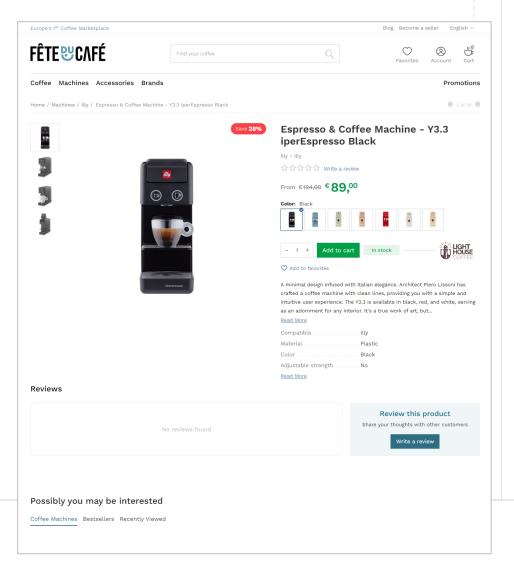

#### **Images**

Each product requires at least one product-image, preferably a package-shot. We recommend adding 3 to 10 images for each product.

Add your image to a product by specifying the full-length image URL. Add multiple images by specifying multiple image-URLs divided by /// characters.

<images>https://www.example.com/images/espressocoffee-machine-y3-3-iperespresso-black01.jpg///https://www.example.com/images/espressocoffee-machine-y3-3-iperespresso-black02.jpg///https://www.example.com/images/espressocoffee-machine-y3-3-iperespresso-black03.jpg</images>