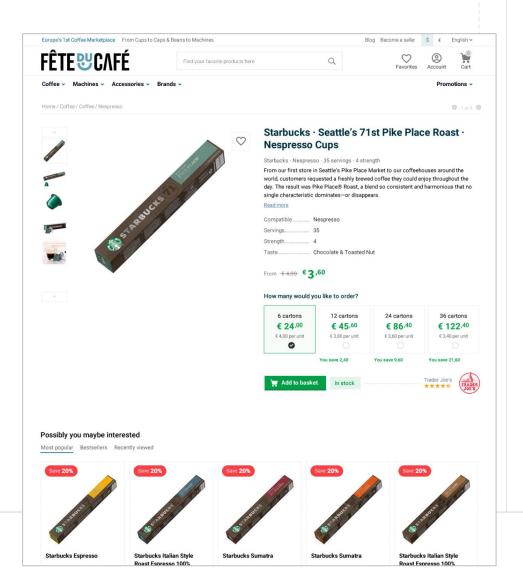

#### **Products**

Each product requires a couple of common product-fields, like Title, Description, Price and Image.

A product-category has its specific feature fields. For example, Coffee Beans require the field: Weight (250 grams, 1 kilo, etc) while a Coffee Machines requires: Color (black, white, red, etc) The common & required fields can be submitted through nodes

#### **Images**

Each product requires at least one product-image, preferably a package-shot. We recommend adding 3 to 10 images for each product.

Add your image to a product by specifying the full-length image URL. Add multiple images by specifying multiple image-URLs divided by /// characters.

<images>https://www.example.com/images/espressocoffee-machine-y3-3-iperespresso-black01.jpg///https://www.example.com/images/espressocoffee-machine-y3-3-iperespresso-black02.jpg///https://www.example.com/images/espressocoffee-machine-y3-3-iperespresso-black03.jpg</images>