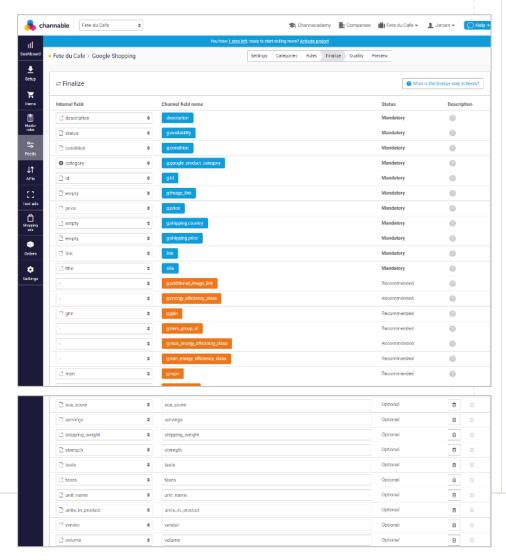

#### Google Product Data XML - Template

The integration with Fête du Café is built on Google Product Data XML. When configuring Channable for Fête du Café select the Google Product Data XML template and extend it with the required Fête du Café fields.

Not all Google fields are required for Fête du Café. You may leave these fields empty. (Map the field to any empty column) Please find product specifications & guidelines for products and categories. You can also download a Fête du Café XML example.